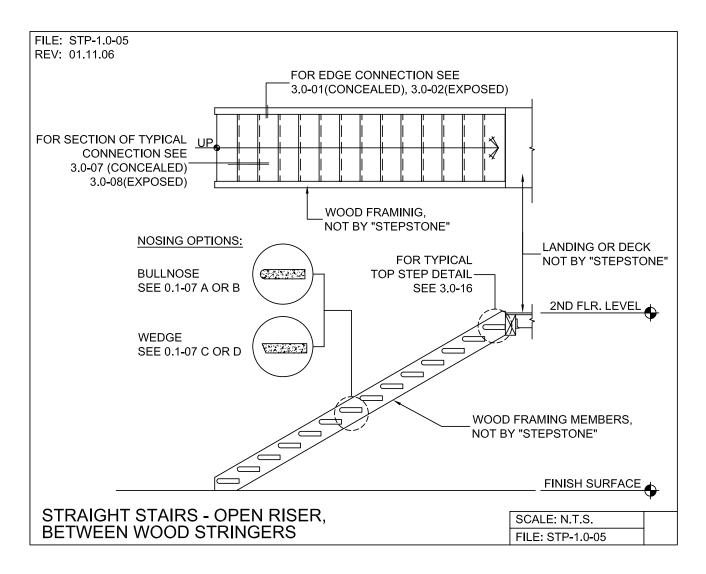

R C®DIVISION

Wood Stringer - Support Layouts

Precast concrete treads, landings, and balconies shown on plans shall be from the "steptread" SYSTEM BY "STEPSTONE, INC." OF GARDENA, CA. FOR STEEL OR WOOD CONSTRUCTION. THE MANUFACTURER IS TO SUPPLY ALL PRECAST CONCRETE PARTS WITH EACH "STEPTREAD" AND FEATURING EITHER CAST IN THREADED INSERTS FOR BOLTING OR AN EMBEDDED BOTTOM WELD PLATE FOR WELDING. ALL REINFORCING AND CONNECTIONS WILL BE ZINC PLATED. ONLY ITEMS NOTED BY "STEPSTONE, INC." SHALL BE FURNISHED BY "STEPSTONE, INC." SUCH ITEMS SHALL BE INSTALLED BY OTHERS.